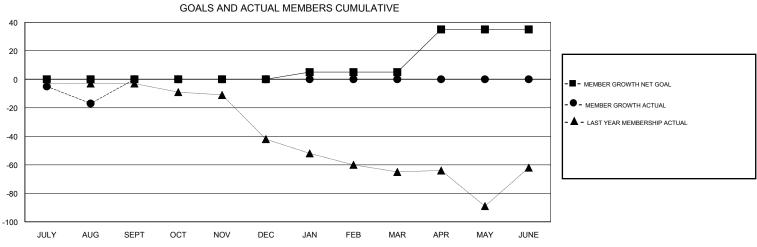

## STEVE ANTON **LOCATION INDIANA GMT CA** Clubs Members RESULTS FOR 2018-2019 RESULTS FOR 2018-2019 NEW CLUB GOAL NEW CLUBS DROPPED CLUBS MEMBER GROWTH NET MEMBER GROWTH DROPPED QUARTER QUARTER GOAL ACTUAL MEMBERS ACTUAL (including transfers) 0 0 0 0 22 39 JULY/AUG/SEPT JULY/AUG/SEPT 0 0 0 0 0 OCT/NOV/DEC OCT/NOV/DEC 0 0 0 5 0 0 JAN/FEB/MAR JAN/FEB/MAR 0